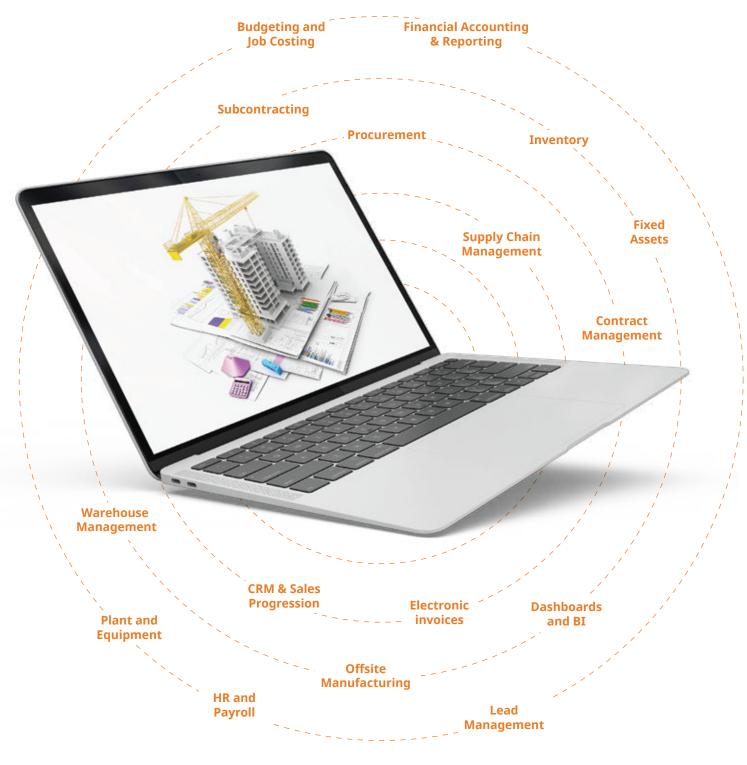

### Xpedeon – Your Entire Workflow in One Platform

**Xpedeon Construction ERP Software** is designed to handle all aspects of your projects and processes – simplifying tasks and saving you time and money. It offers the widest and deepest footprint of industry-rich features and functionality.

We ensure your success with quick implementation, complete support, and comprehensive training—making your experience with Xpedeon a truly complete package.